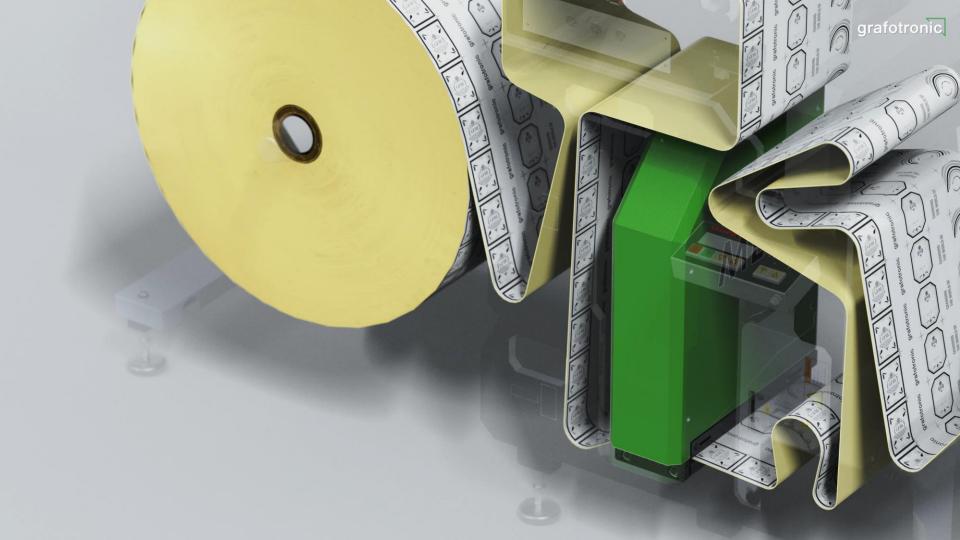

# **GRAFOTRONIC IQ**

- **NO MORE** Manual side adjustments
- **NO MORE** Manual register sensor settings
- NO MORE Set up times, waste and product quality depending on the individual operator

grafotronic

# **GRAFOTRONIC IQ**

- 1. Sensors moves automatically into the right position
- 2. Set of cameras monitoring the web
- 3. Machine adjust what is needed automatically
- 4. Fully automatic quality control