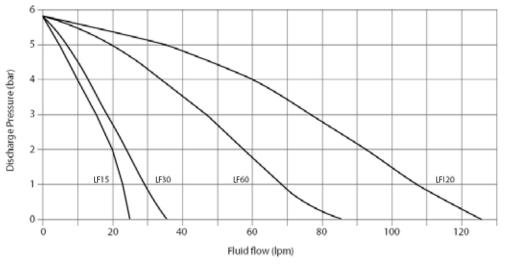

## - With Kelva's LF-Pump - The Economic Solution

- Less pulsation (-70%)
- Lower air consumption (-30-50%) and maintenance costs
- Longer diaphragm lifetime less downtime
- Built-in sound muffler
- ATEX approved